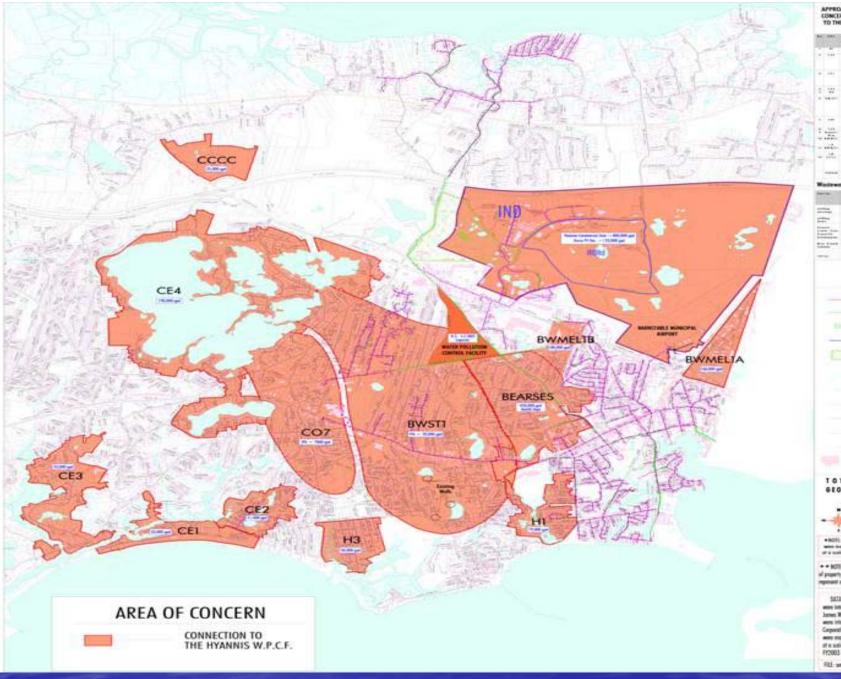

- Planning commenced in 1993 and concluded in 2007
- Areas of Concern
  - -Documented Wastewater Problems from On-site Systems
  - -ZOCs that exceed 5 ppm Nitrate threshold
- Prioritized Areas of Concern recommended for future connection to the Hyannis Water
  Pollution Control Facility
  - -Weguaquet Lake area
  - -Stewart's Creek area
  - -Hall's Creek area
  - -Long Beach/Short Beach Road & Craigville Beach Road area
  - -Red Lily Pond area
  - -Portions of Zones of Contribution to Public Water Supply Wells (BWST1 and CO7)
  - -Portion of Bearses Way south of Rte 28
  - -Gravel pit area north of Attucks Lane
- •Prioritization was performed in coordination with a Citizens Advisory Committee, public meetings, public hearings, media communications, and direct mailings

APPROACH TO EXTEND SEWERS TO AREAS OF CONCERN AND PUTURE WASTEWATER FLOWS. TO THE WPCF TOWN OF BARRSTABLE WASS. SAW NO. 2697.0

|   | 111 |                                                                                                                                                                                                                                                                                                                                                                                                                                                                                                                                                                                                                                                                                                                                                                                                                                                                                                                                                                                                                                                                                                                                                                                                                                                                                                                                                                                                                                                                                                                                                                                                                                                                                                                                                                                                                                                                                                                                                                                                                                                                                                                                |
|---|-----|--------------------------------------------------------------------------------------------------------------------------------------------------------------------------------------------------------------------------------------------------------------------------------------------------------------------------------------------------------------------------------------------------------------------------------------------------------------------------------------------------------------------------------------------------------------------------------------------------------------------------------------------------------------------------------------------------------------------------------------------------------------------------------------------------------------------------------------------------------------------------------------------------------------------------------------------------------------------------------------------------------------------------------------------------------------------------------------------------------------------------------------------------------------------------------------------------------------------------------------------------------------------------------------------------------------------------------------------------------------------------------------------------------------------------------------------------------------------------------------------------------------------------------------------------------------------------------------------------------------------------------------------------------------------------------------------------------------------------------------------------------------------------------------------------------------------------------------------------------------------------------------------------------------------------------------------------------------------------------------------------------------------------------------------------------------------------------------------------------------------------------|
|   | =   | Control of the Contro |
| - | -   |                                                                                                                                                                                                                                                                                                                                                                                                                                                                                                                                                                                                                                                                                                                                                                                                                                                                                                                                                                                                                                                                                                                                                                                                                                                                                                                                                                                                                                                                                                                                                                                                                                                                                                                                                                                                                                                                                                                                                                                                                                                                                                                                |
|   | -   | The first state of the district of the distric |

#### LEGEND

**GRAVITY SEWER** 

FORCED SEWER

PUMP STATION

ZONING LINE

MEDICAL SERVICES OVERLAY DISTRICT

MARSH AREA

EDGE OF WATER

DIRT ROAD

PAVED ROAD

PARCEL LINE \*\*

RAIL ROAD TRACK

BUILDING

#### TOWN OF BARNSTABLE SEOGRAPHIC INFORMATION SYSTEMS UNIT

\* NOTE. The percel loses are only graphic representations of properly boundaries. They are not then incomers, and do not represent actual substantials, to physical edgects, on the map.

SEES SELECTS. Placinums (non-male harves) were interpreted from 1995 serial photographs by The Jones W Swell Company. Topography and registron were interpreted from 19th corial photographs by GEO Corporation. Plasmattics, topography, and registries were mapped to must National Rep Access; Standards. at a sale of 1"-100". Penal lines were digitized from FY2003 Town of Borottchile Assessor's tox maps.