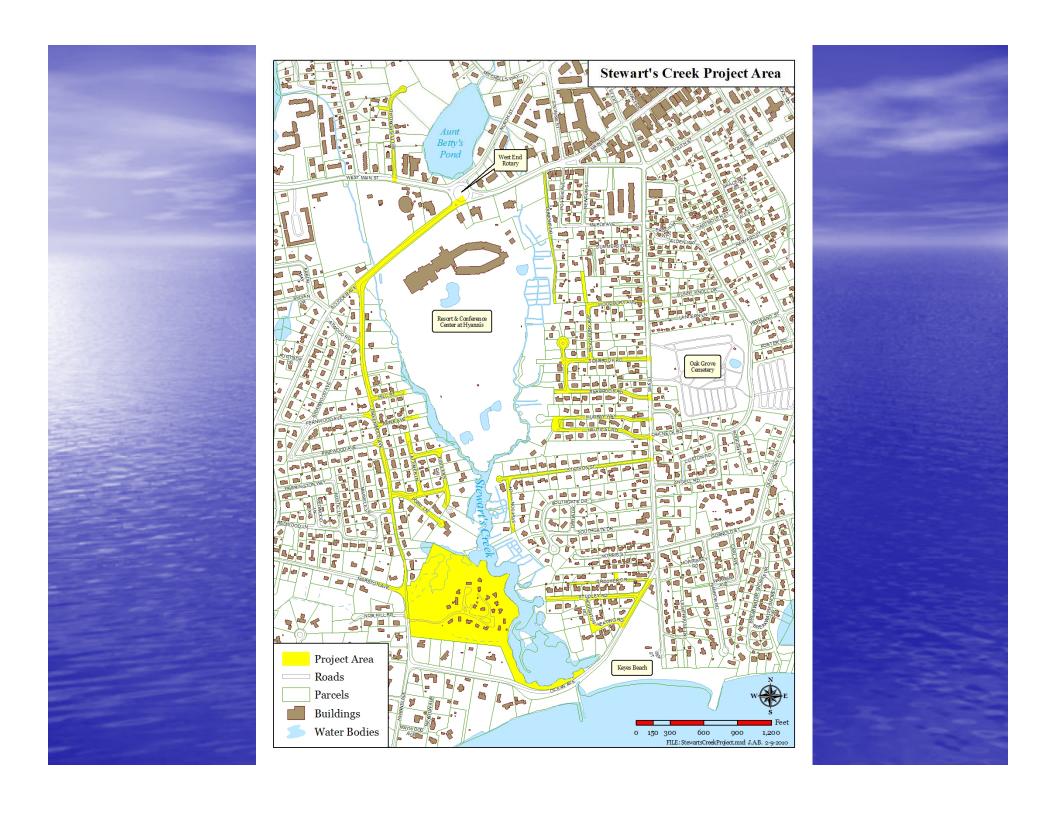

FIEL sweet social day 8:57 F. 1-14-2903

- Stewart's Creek Areas of Concern
  - Documented Wastewater Problems from On-site Systems
  - -High Groundwater (<10 ft)</p>
  - -Poor Soils
  - -Distance to marsh
  - -Set back from sidelines
  - -Lot size (<0.3 acres)
- Alternatives evaluated to address area of concern
  - -Single-unit Title 5 systems
  - -Collection and treatment at the Hyannis Water Pollution Control Facility
  - -Small treatment facilities
  - -Multiple-unit systems
  - Advanced individual on-site systems