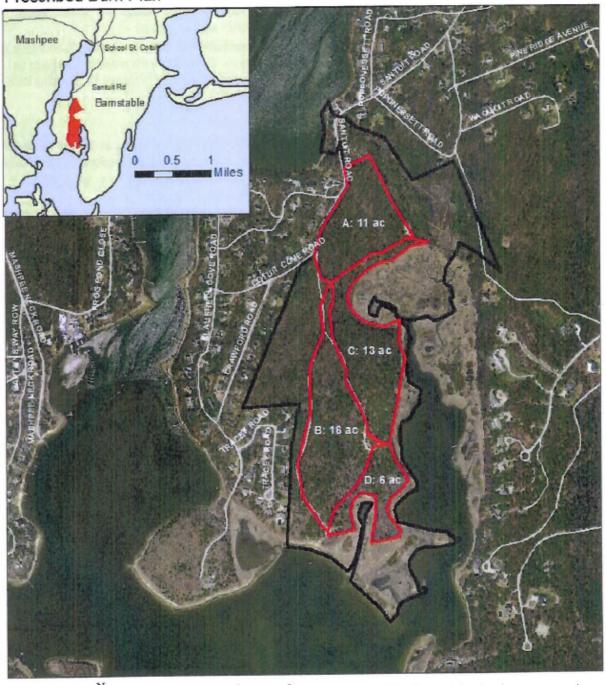

## Crocker Neck Conservation Area Prescribed Burn Plan

Locus Map Cotuit, Massachusetts

This map is for planning purposes only. Specific points are subject to verification on the ground, and are not to be used by themselves for legal boundary definition.

Sources: Mass GIS, NE-FFM. LLC Prepared on: 4/28/2014