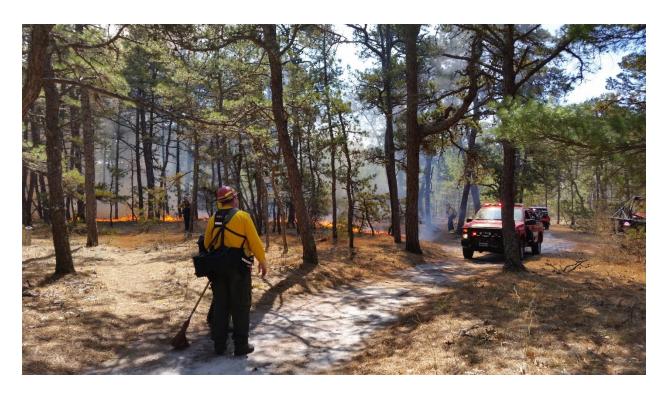

## CROCKER NECK CONSERVATION AREA PRESCRIBED BURN SCHEDULED

\* WEATHER PERMITTING\* Late May – Early June 2018

## PLEASE KEEP YOUR DISTANCE FROM BURN AREA WHERE CONTRACTORS ARE WORKING

**Why:** This type of controlled prescribed fire management promotes fresh growth of new plants, provides habitat and foraging opportunities for local wildlife, and also serves as a wildfire prevention method. Surrounding neighborhoods are protected by reducing the chance of wildfire in Crocker Neck by conducting these low burning controlled fires on a regular basis.